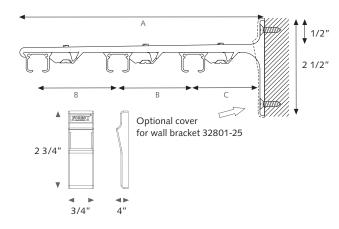

3/4" x 1/2"



#### **FOR USE IN**

Hotels, offices, universities, healthcare facilities or at any location where an efficient hand drawn system is required.



Easy installation click - position - tighten



clickable carrier

**APPLICATIONS** 



### KS® TRACKS Klick System

#### **MOUNTING BRACKETS**

Brackets need to be placed every 24".

Heavy Duty Ceiling Bracket with Smart Klick 3003-XX



#### 3" Smart Klick Wall Bracket 53202-XX



#### 6" Smart Klick Double Wall Bracket 53206-XX



WWW.DRAPE.COM (800) 453-7273

#### 3" Wall Bracket for Wood Poles 3280-XX

A) 3" B) 2 1/2" A) 5" B) 4 1/2"





#### 6" Double Wall Bracket for Wood Poles 3281-XX

A) 6"

B) 3 5/8"

C) 1 3/4"

A) 8"

B) 3 5/8"

C) 3 3/4"



#### 10" Triple Wall Bracket for Wood Poles 3284-25

A) 10" B) 3 3/4"

C) 2"