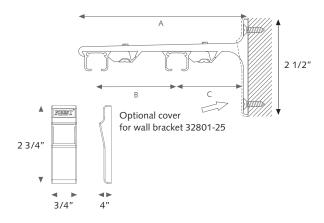

#### 6" Double Wall Bracket for Wood Poles 3281-XX

A) 6"

B) 3 5/8"

C) 1 3/4"

A) 8"

B) 3 5/8"

C) 3 3/4"