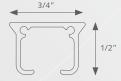

#### **PROFILE**

- Weight: 1.62 ounce per ft.
- Aluminum Extrusion
- Dimensions: 3/4" x 1/2"