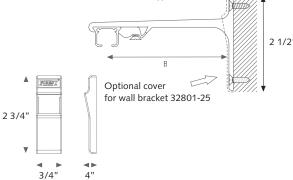

us. Continuous curving is also possible with the electrical bending tool. Actual size template is required.



#### **PROFILE**

- Weight: 1.62 ounce per ft.
- Aluminum Extrusion
- Dimensions: 3/4" x 1/2"



#### **FOR USE IN**

Hotels, offices, universities, healthcare facilities or at any location where an efficient hand drawn system is required.



Easy installation click - position - tighten



clickable carrier

**APPLICATIONS** 



### KS® TRACKS Klick System

#### **MOUNTING BRACKETS**

Brackets need to be placed every 24".

Heavy Duty Ceiling Bracket with Smart Klick 3003-XX



#### 3" Smart Klick Wall Bracket 53202-XX



#### 6" Smart Klick Double Wall Bracket 53206-XX



WWW.DRAPE.COM (800) 453-7273

#### 3" Wall Bracket for Wood Poles 3280-XX

A) 3" B) 2 1/2" A) 5" B) 4 1/2"





#### 6" Double Wall Bracket for Wood Poles 3281-XX

A) 6"

B) 3 5/8"

C) 1 3/4"

A) 8"

B) 3 5/8"

C) 3 3/4"



#### 10" Triple Wall Bracket for Wood Poles 3284-25

A) 10" B) 3 3/4"

C) 2"