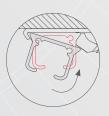

### **BENDING / CURVING**

The track can be curved and reversed curved using a 6" or 8" radius. Continuous curving is also possible with the electrical bending tool. Actual size template is required.