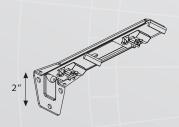

nd Stop with Cap



### **BENDING / CURVING**

The track can be curved and reversed curved using a 6" or 8" radius. Continuous curving is also possible with the electrical bending tool. Actual size template is required.



#### **PROFILE**

- Weight: 1.62 ounce per ft.
- Aluminum Extrusion
- Dimensions: 3/4" x 1/2"



#### **FOR USE IN**

Hotels, offices, universities, healthcare facilities or at any location where an efficient hand drawn system is required.



Easy installation click - position - tighten



clickable carrier

**APPLICATIONS** 



### KS® TRACKS Klick System

#### **MOUNTING BRACKETS**

Brackets need to be placed every 24".

Heavy Duty Ceiling Bracket with Smart Klick 3003-XX



#### 3" Smart Klick Wall Bracket 53202-XX



#### 6" Smart Klick Double Wall Bracket 53206-XX



WWW.DRAPE.COM (800) 453-7273

#### 3" Wall Bracket for Wood Poles 3280-XX

A) 3" B) 2 1/2" A) 5" B) 4 1/2"





#### 6" Double Wall Bracket for Wood Poles 3281-XX

A) 6"

B) 3 5/8"

C) 1 3/4"

A) 8"

B) 3 5/8"

C) 3 3/4"



#### 10" Triple Wall Bracket for Wood Poles 3284-25

A) 10" B) 3 3/4"

C) 2"