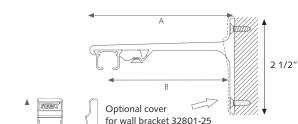

#### 3" Wall Bracket for Wood Poles 3280-XX

A) 3" B) 2 1/2" A) 5" B) 4 1/2"

#### 6" Double Wall Bracket for Wood Poles 3281-XX

A) 6"

B) 3 5/8"

C) 1 3/4"

A) 8"

B) 3 5/8"

C) 3 3/4"

#### 10" Triple Wall Bracket for Wood Poles 3284-25

A) 10" B) 3 3/4"

C) 2"