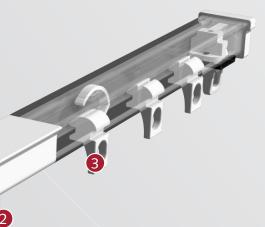

- 1 KS Track
- 2 Carrier
- 3 Stop Carrier
- 4 Twist End Stop
- 5 Twist End Stop with Cap