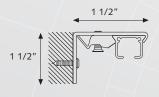

#### **PROFILE**

- Weight: 1.62 ounce per ft.
- Aluminum Extrusion
- Dimensions: 3/4" x 1/2"