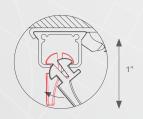

#### **MOUNTING BRACKETS**

Brackets need to be placed every 24".

Heavy Duty Ceiling Bracket with Smart Klick 3003-XX