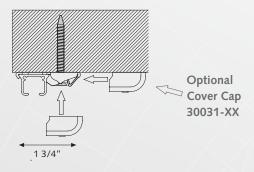

#### **MOUNTING BRACKETS**

Brackets need to be placed every 24".

Heavy Duty Ceiling Bracket with Smart Klick 3003-XX

#### 3" Smart Klick Wall Bracket 53202-XX