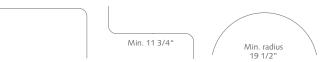

### **BENDING / CURVING**

The track can be curved and reversed curved using a 6" or 8" radius. Continuous curving is also possible with the electrical bending tool. Actual size template is required.